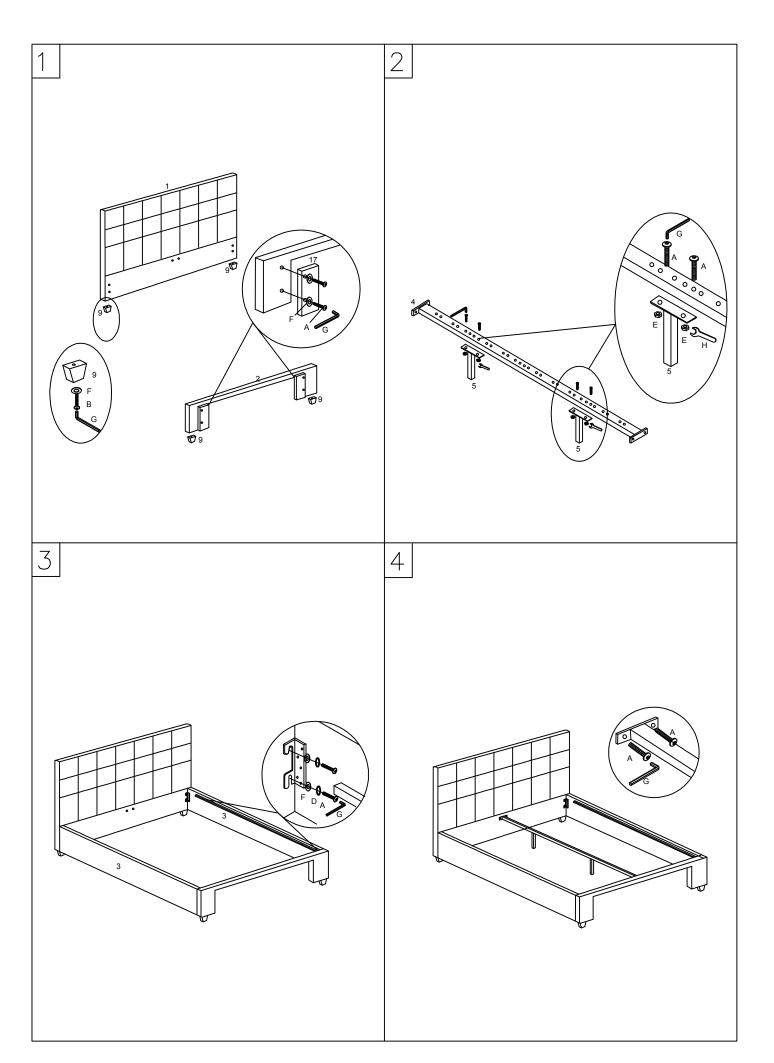

# PART LIST

| 1.Headboard 1pc                | 2.Footboard 1pc                | 3.Side Rail*2pcs | 4.Metal Bar 1pc | 5.Support Leg *2pcs    | 6.Slats*28pcs |
|--------------------------------|--------------------------------|------------------|-----------------|------------------------|---------------|
|                                |                                |                  | <del> </del>    |                        |               |
| 7.Single Plastic Cap<br>*28pcs | 8.Double Plastic Cap<br>*14pcs | 9.Leg*4pcs       | 10.PANEL*2pcs   | 11.FRONT-PANEL*<br>1pc | 12.PANEL*1pc  |
|                                |                                |                  |                 |                        |               |
| 13.BOTTOM*1pc                  | 14.BOTTOM<br>SUPPORT*3pcs      | 15.PANEL*1pc     | 16.WHEEL*5pcs   | 17.*2pcs               |               |
|                                |                                |                  |                 |                        |               |

# HARDWARE LIST

| (A)Bolt M8*35mm*23pcs              | (B)Bolt M8*50mm*4pcs | (C) *1pc                           |  |
|------------------------------------|----------------------|------------------------------------|--|
|                                    |                      |                                    |  |
| (D)Spring Washer*8pcs              | (E)Nut M8*4pcs       | (F)Flat Washer *19pcs              |  |
|                                    |                      |                                    |  |
| (G)Allen Key M5*1pc                | (H)Spanner *1pc      | (I)TAPPING SCREW M4*13mm<br>*20pcs |  |
|                                    | 5                    |                                    |  |
| (J)TAPPING SCREW M4*40mm<br>*20pcs | (K) *20pcs           |                                    |  |
| <b>EDITION DE LA CONTROL</b>       | 80                   |                                    |  |