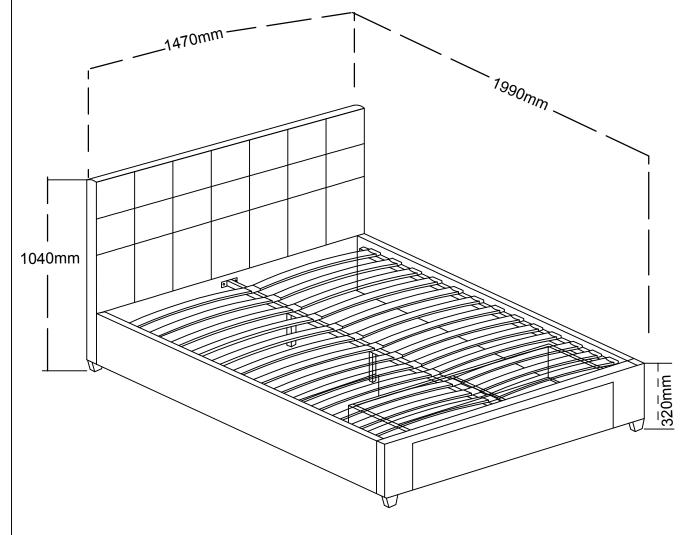

# SOUTHAMPTON DOUBLE BED

ITEM CODE: 82249/78970

Imported by JWA Furniture Pty Ltd, Qld, Brisbane Australia. For any assistance with assembly or for missing parts please refer to your receipt

Product Name: SOUTHAMP DOUBLE BED

Item Code: 82249/78970